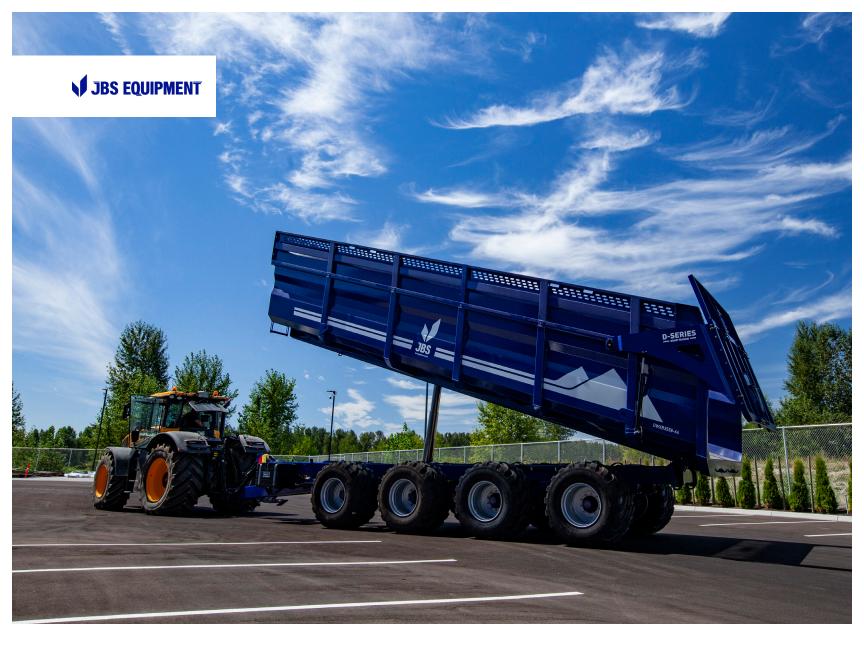

# **D-SERIES® DUMP WAGON**THE FASTEST DUMPING WAGON

## THE FASTEST DUMPING WAGON IN THE INDUSTRY.

The JBS Equipment Dump Wagon is a powerful and versatile option for those in need of a heavy-duty hauling solution.

Available in Tandem, Tridem, and Quad axle configurations, this dump wagon dominates over its competition with its impressive features and capabilities.

With the ability to hold up to an astounding 77,000 lbs of silage, this dump wagon ensures that you can transport large quantities of material with ease and efficiency.