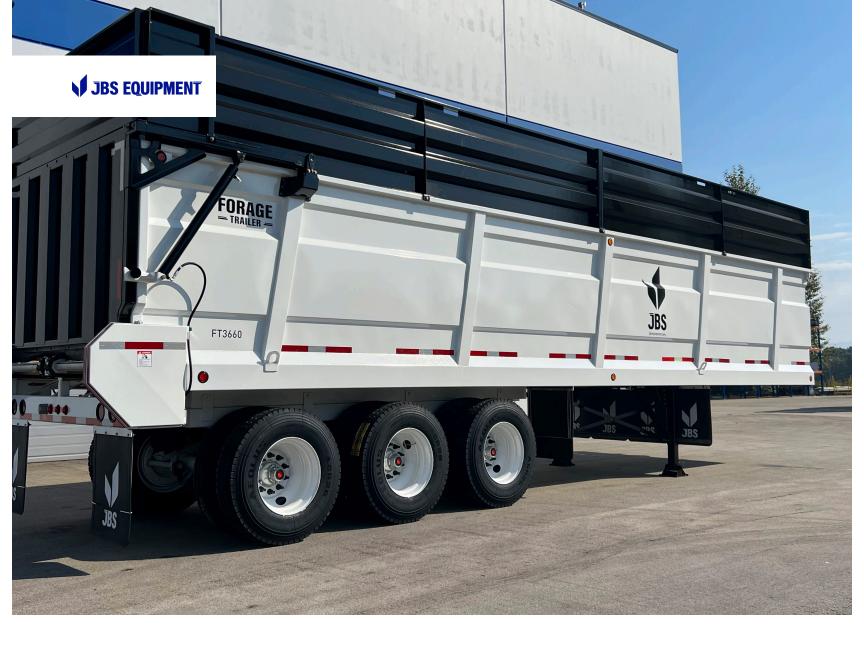

## FORAGE TRAILER

## NEWLY REDESIGNED

## A smooth ride in the field and on the road.

The JBS Forage Trailer 2.0 is fully customizable and come in a variety of lengths. Designed, engineered, and built to the same exact standards as our spreaders.

JBS Forage Trailers offer the most flexibility and features to take on even the most challenging jobs. JBS Forage Trailers are made for a smooth ride in the field and on the road.