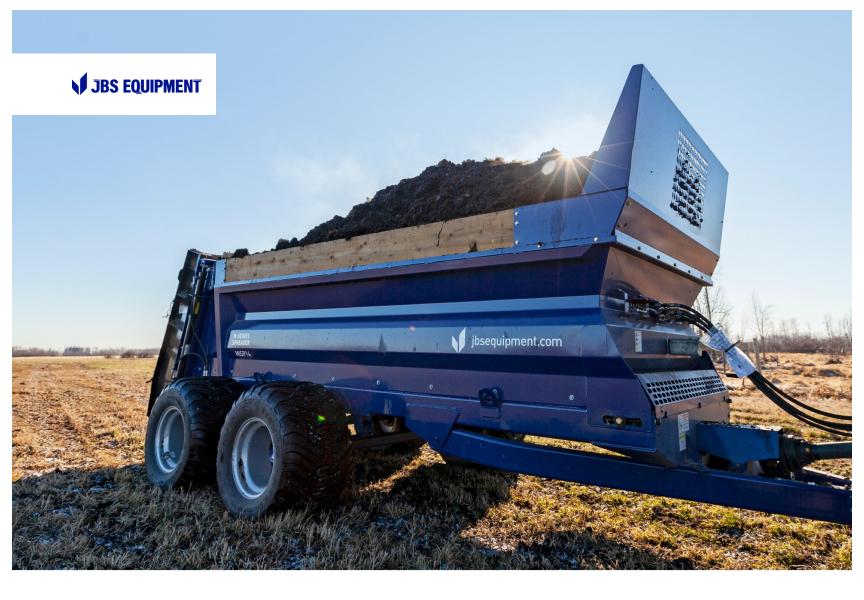

## M-SERIES™ SPREADER

## SMALL ON SIZE. BIG ON WORKLOAD.

Versatile. Accessible. Maneuverable. Reliable.

If you're a growing farm that's ready to take the next step in spreading, a lower-acreage farm that's short on storage space, or a large operation that wants versatility, the JBS M-Series may be right for you.

Featuring a compact design and low load height, the JBS Mini Spreader offers maximum portability, making it perfect for small to medium-sized farm operations. Engineered to be ultra-efficient, it runs with less horsepower than our E-Series and has a uni-body design that allows it to be shipped in many different ways.

## **M-SERIES SPECIFICATIONS** MISP1636 **Dimensions** Overall Length 6.5 m | 256 in 2.49 m | 98 in Overall Height Overall Width 2.62 m | 103 in Inside Box Width 1.63 m | 64 in 4.52 m | 178 in Inside Box Length 1.1 m | 75 in Load Height Level Capacity 7.3 m³ | 257 ft³ **Heaped Capacity** 10.2 m³ | 361 ft³ **Carrying Capacity** 18,400 lbs | 8,346 kg 6,720 lbs | 3,048 kg **Empty Weight Standard Features Box Construction** 10 Gauge Suspension Spring Axle Tandem 500/50-R17 Tire Size Tire Options No **End Gate** Guillotine Standard Bulkhead Hitch Type Standard Decal Package Basic Apron/Floor 3/8" Grade 100 Floor Chain Yes Removable Cross Slats Yes Floor Drive Single **UHMW Plastic Floor** Yes Steel Drive Sprocket; Nylon Idler Yes **Beaters** Vertimax Vertical Beaters Yes Hurricane Beaters Νo Quick Attach Beaters No Hardox® Beaters No Mechanical Horse-power (HP) Requirements 90 Beater Protection Shear Bolt Hydraulic Brakes Νo Steering Axle(s) No Rear Drive Shaft Diameter 50.8mm | 2 in Add Ons Silage Kit No Wall Extensions Νo Scale & Rate Controller No Flight Protection System No