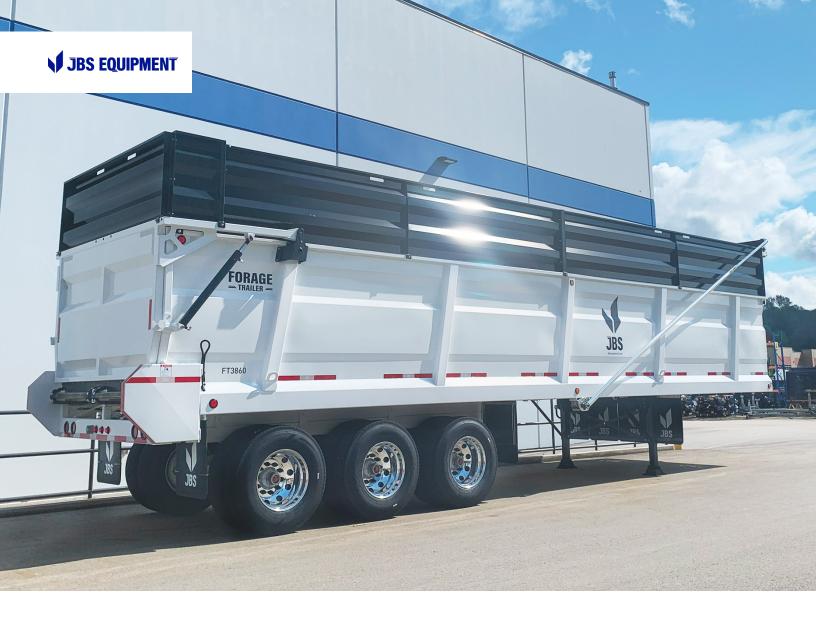

# **FORAGE TRAILER**

# **NEWLY REDESIGNED**

## A smooth ride in the field and on the road.

The JBS Forage Trailer 2.0 is fully customizable and come in a variety of lengths. Designed, engineered, and built to the same exact standards as our spreaders.

JBS Forage Trailers offer the most flexibility and features to take on even the most challenging jobs. JBS Forage Trailers are made for a smooth ride in the field and on the road.